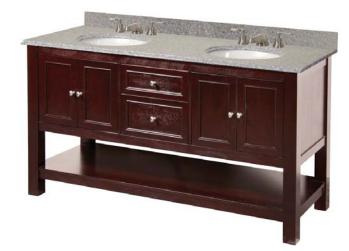

## 60" Gazette Vanity GAEA6022D

Vanity Top, Undermount Sinks, & Faucets Not Included This 60" console-style vanity from the Gazette Collection has an alluring blend of traditional and modern influences. It features a unique lower storage shelf, two enclosed storage spaces behind four doors, and two drawers.

- ■Overall dimensions: 60" x 21 3/4" x 34"
- •Four doors with slow-closing bumpers
- Two drawers with self slow-closing drawer glides
- Dovetail drawer construction for stronger joints
- One lower shelf
- Includes fully adjustable leg levelers for uneven floors
- •Solid Poplar wood and MDF with wood veneer
- Espresso finish
- Brushed Nickel hardware finish
- •To complete your bathroom with the Gazette Collection please view the coordinating items